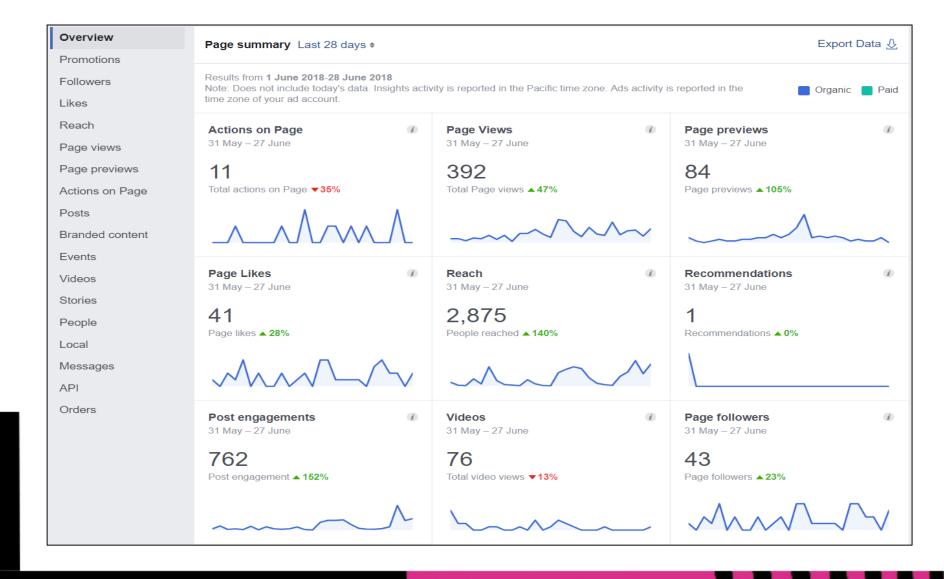

etion, Fulfilment, Registration Rates
- ✓ Recruitment through social media
- ✓ Applicant conversion ratio
- ✓ Sales made attributed to social media
- ✓ Cost Measures
- ✓ Total spend divided by specific activities above
- ✓ e.g. raising awareness, expression of interest (EOI), applicant, completion, download, registration

## ORGANISATIONAL IMPACT MEASURES

- Types of organisational impact measures:
- ✓ Complying actions, customer or team
- ✓ Corporate reputation measures
- ✓ Cost reduction, for example in marketing or internal processes
- ✓ Customer retention
- ✓ Increase in, or adoption of, a new behaviour e.g. recycling
- ✓ Lowering of staff attrition rates
- ✓ Overall Revenue / Income

## **KEY METRICS**

• By Facebook, Twitter, Instagram and Google Analytics

## **FACEBOOK INSIGHTS**



## WHAT TO LOOK FOR: FACEBOOK

- Increase in fans over the campaign duration or month.
- Post engagement
  - Which post or types of post stand out has having the most engagement?
  - Can you determine why and repeat?
- Time of Day
  - Which time of day is working better for your audiences?
- Which actions are most valuable for you?
  - Is it people engaging with posts, sharing content?
  - Is it video views and link click-throughs?
- Reach
  - Reports to senior management and from agencies will always quote reach, do treat as opportunities to see rather than actually viewed.

## TWITTER ANALYTICS



## WHAT TO LOOK FOR: TWITTER

- Increase in followers over the campaign duration or month.
- Post engagement
  - Which post or types of post stand out has having the most engagement?
  - Can