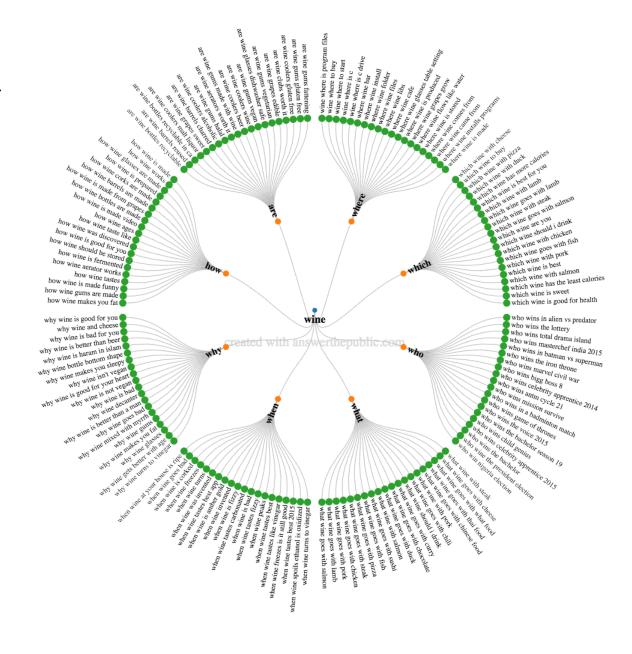

#### ANSWER THE PUBLIC

 The real questions that people are asking

• Interrogate aggregated autocomplete data from Google