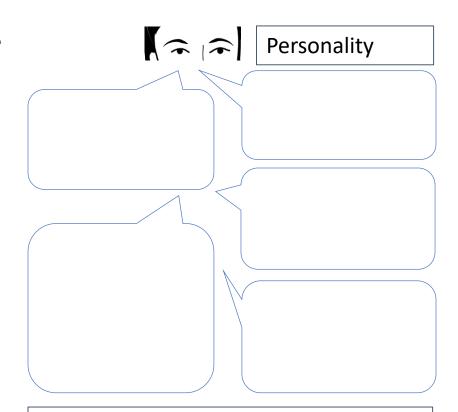

#### PERSONA ATTRIBUTES

- Communication Preferences
  - Where do they get their news from?
    - e.g. BBC, Twitter? CNN chatbot?
  - How do they prefer to receive communication?
    - e.g. Email, SMS, Print, Web
- Personality
  - What defines them roughly against your agenda?
  - What do they say to themselves?
- Name
  - Give them a defining name
- Pain Points
  - What issues do they have at work the YOU/YOUR COMPANY OR PRODUCT can solve?