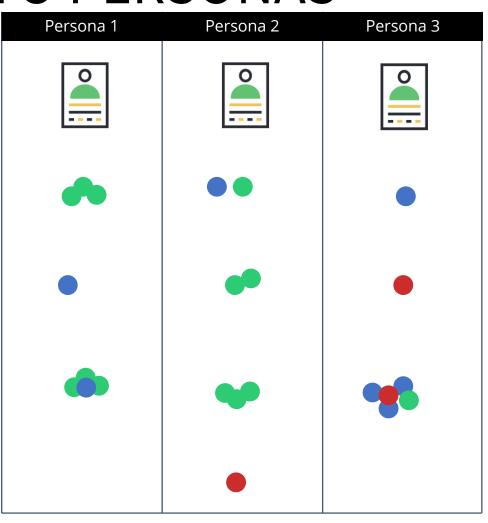

#### **CREATING PERSONAS**

- We are going to make a picture of your ideal customer.
- Personas depict your *IDEAL* customer
- IDEAL because they have all of the attributes and pain points that you can solve
- They are useful to create to help refine marketing messages and craft content
- They are created from what you already know about your audiences
- We do this because you will know EXACTLY who you are talking to
- > Your social media communications will have a greater appropriate tone

#### PERSONA ATTRIBUTES

- Age and Gender
- ➤ How old are they?
- ➤ What gender are they?
- Family
  - Do they have children, how old are they?
- Career Path
  - What role do they do?
  - What do they want to do?

- Brands they buy
  - Where do they shop?
  - For Food?
  - For Clothes?
- Who are they influenced by?
  - Political commentators
  - Celebrities
  - Friends and family

#### PERSONA ATTRIBUTES

- Communication Preferences
  - Where do they get their news from?
    - e.g. BBC, Twitter? CNN chatbot?
  - How do they prefer to receive communication?
    - e.g. Email, SMS, Print, Web
- Personality
  - What defines them roughly against your agenda?
  - What do they say to themselves?
- Name
  - Give them a defining name
- Pain Points
  - What issues do they have at work the YOU/YOUR COMPANY OR PRODUCT can solve?