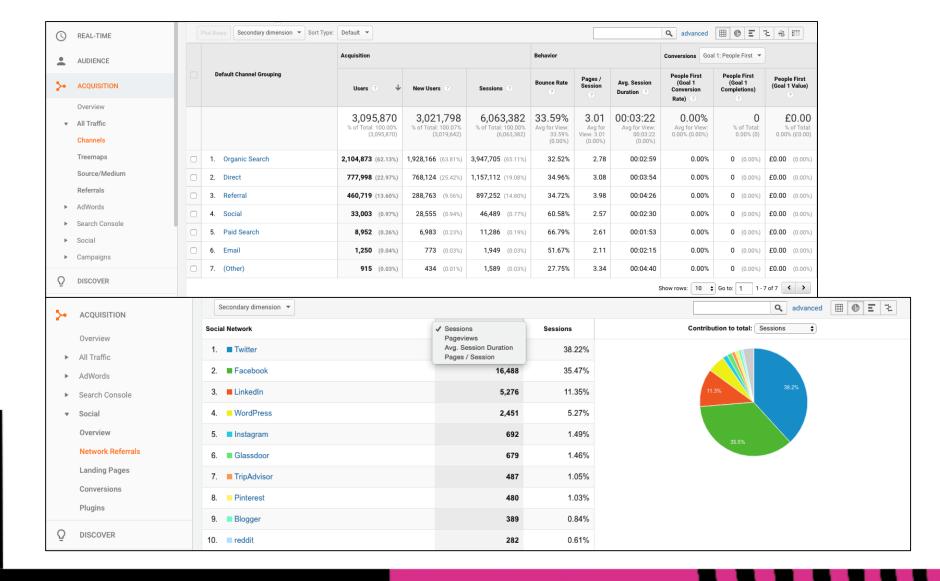

#### **USE OF TWITTER**

- USE
- News
- Real-time customer service
- Hashtag Campaigns
- Event amplification
- Social TV

- TIPS
- Show the brand personality
- Image links can get 2x the engagement rate
- Tweets with links will get retweeted the most
- Ensure links come from mobile friendly sites
- Use hashtags to gain 2x more engagement
- Despite 280 characters, keep tweets short and to the point