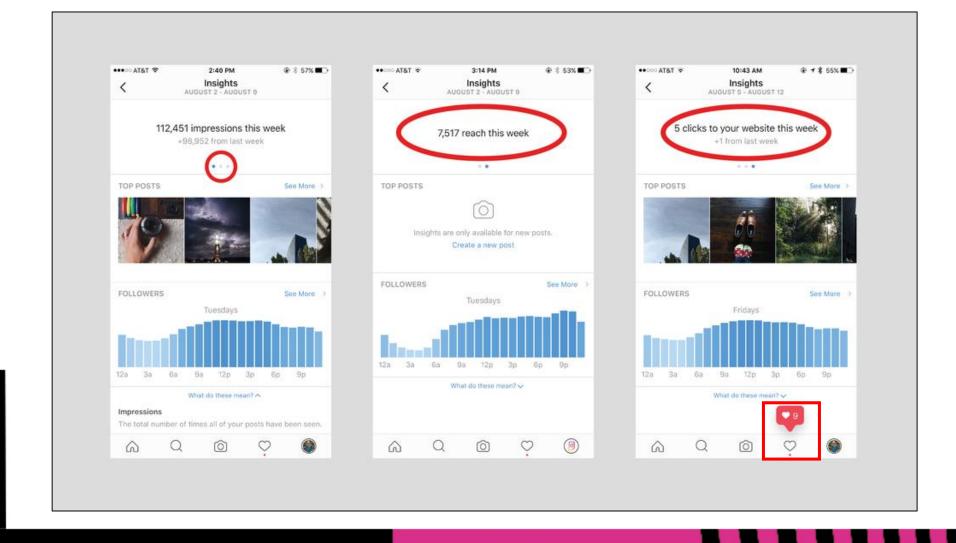

#### **USE OF INSTAGRAM**

- USE
- Images and video that showcase your culture
- Images and video that can grab the attention of your audience
- Stories
- Targeted advertising
- Improve SEO
- TIPS
- Owned by Facebook, so sharing your Instagram content on Facebook is a snap
- Take images that best represent your brand
- Your photos don't have to always be professional, that defeats the real-connection
- Make use of both the @ and # symbols
- Change the url in your bio and point to it in image text for time-bound campaigns