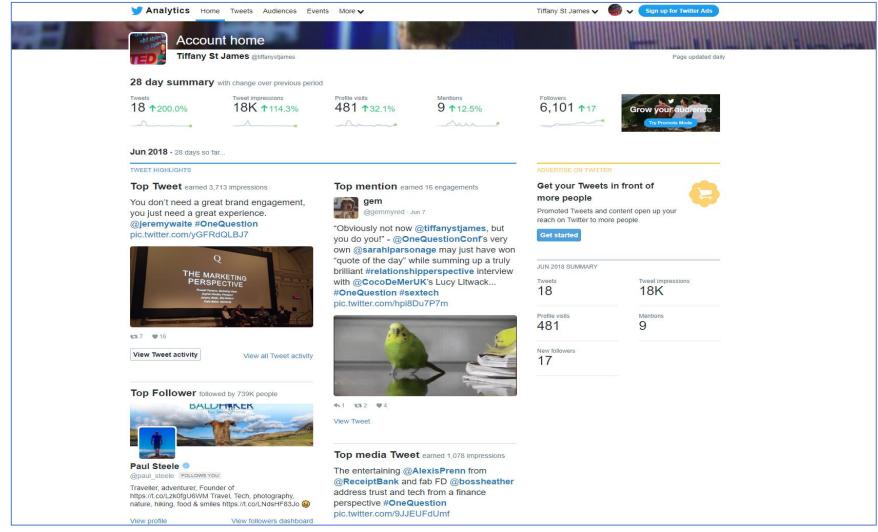

#### WHAT IS SOCIAL MEDIA GOOD AT?

marketing agencies action group. Diploma

Source: Hubspot Inbound Marketing Funnel

#### WHAT SOCIAL MEDIA CHANNELS DO WELL

|                | Best Content Types                                                           | Where in Funnel?                      | Tips                                                                                              |
|----------------|------------------------------------------------------------------------------|---------------------------------------|---------------------------------------------------------------------------------------------------|
| Facebook       | Images and Video<br>Entertaining content                                     | Awareness                             | Native Facebook Video<br>Use Paid Targeting                                                       |
| LinkedIn       | Business Focused Content                                                     | Research, Consideration               | Enable experts to publish<br>Share guides & industry data<br>Share your workplace culture         |
| Twitter        | News, Articles, Links with<br>Images & Native Video<br>Entertainment, Comedy | Awareness, Research,<br>Advocacy      | Focus on sharing data<br>Entertaining content for reach<br>Use good imagery and rich media        |
| YouTube        | How to Videos<br>Entertainment Videos<br>Ads                                 | Research, Consideration,<br>Advocacy  | Long-term video search<br>Ensure videos use annotations<br>Make good use of end frames            |
| Instagram      | Everyday images<br>NOT Catalogue or print<br>images, vids and stories        | Awareness                             | Only use Images that could have been taken on phone *or* are heavily brand stylised               |
| Slideshare     | Presentations,<br>Data, Reports                                              | Research, Consideration               | Share presentations with great data, useful information or top tips for sharing on other channels |
| External Blogs | Data, News, Guides,<br>Opinion, Interviews,<br>Genuinely great content       | Awareness, Research,<br>Consideration | Aim to acquire editorial links from established domains                                           |