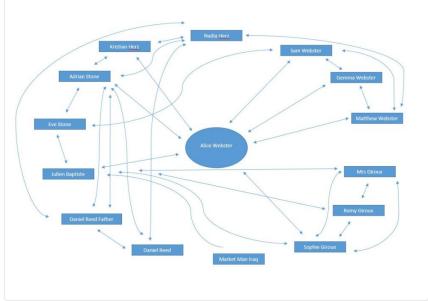

5:03 PM - 25 Oct 2013

I'm not going to say The Missing has taken over my life, but I'm also not denying I've created a comprehensive character web. #TheMissing

RETWEETS LIKES

16 67

10:22 AM - 24 Oct 2016

The Missing