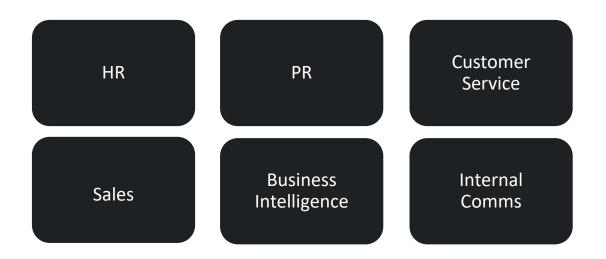

#### THE 6 USES OF SOCIAL MEDIA

• There are 6 uses of social media in a business context, and, no matter what area you work in, it's helpful to look at how social media can help deliver your business objectives with these 6 pillars.

#### HR

- Social media can be used for MUCH, MUCH more than recruitment.
- All the way from promoting the company culture to attracting the right people and creating brand ambassadors.
- Here's some of the top ways that leading HR professionals are using social media in HR.
- Research and social listening
- Understanding business and brand social media chatter
- Social Media Policy
- Social Media Playbooks: Guidance
- Social Media Internal Ambassador Programmes
- Web attraction platforms
- ➤ Building social media warm talent pools
- > Employee engagement on social media
- Employer branding

#### $\mathsf{PR}$

- We're using PR here in a really wide sense.
- PR, Social Media Marketing, Brand Health, Public Affairs. This is the most common use of social media.
- The bit that wins all the awards, prizes, column inches and budget.
- There's the widest amount of social media applications for PR.
- Social Media Campaign Management
- Research and social listening
- Corporate Reputation Management
- ➤ Influencer Engagement
- > Campaigns
- > Brand Awareness
- Driving take-up for information services
- Crisis Management

#### SALES

- Direct selling on social media has never had more avenues.
- Other than Social Media advertising, good practice we have seen includes:
- Direct selling from Pinterest pics and bios
- Facebook direct sales from a Facebook Page using comment function for orders
- Dedicated twitter feeds just for sales
- Instagram shoppable posts
- Even B2B tech companies can get a lot of use from social to enhance their sales process
- Monitoring social media in conjunction with telesales team's questions to get better data
- Monitoring top prospects across social media to helps sales teams build rapport

#### **CUSTOMER SERVICE**

- With Twitter's worldwide adoption we have seen customers expectations rise in tandem to have their questions, needs and service questions answered in real-time on Twitter.
- Outside of the 9-5 Q+A, service and travel industries particularly need to adapt to customer need.
- We've seen great practice in:
- > Real-time proactive search and service on Twitter
- Open Q+A's in fixed times for near-real time feedback
- Customer Relationship Management integration of social channels for deeper customer buying behaviour and understanding

#### **BUSINESS INTELLIGENCE**

- If you do one thing, listen.
- Understanding what your customers, media influencers, competitors and industry are discussing and sharing is now paramount to every part of your business, from new product development to corporate reputation.
- Whether you work in sales, service, product or policy teams, you can only be better informed by smart social listening. Consider:
- Understanding who your influencers are
- Understanding what motivates your influencers
- > Is your referral strategy working as hard as it could?
- ➤ How your employees feel about your business?
- What your customers are saying about your brand and business?
- What channels are being used the most by your customers?
- ➤ Is your campaigns are really driving sales?

#### INTERNAL COMMUNICATIONS

- With social functionality now brought into intranets and internal collaboration platforms, employees have the tools to interact, drive their own self-learning or join up with like-minded individuals in a personal or professional context.
- If you are responsible for internal learning, establishing cross-functional, cross-discipline or virtual working groups you may be:
- Using slack, group chat, skype, hangouts or virtual conferencing
- > Commissioning spaces for individuals and stakeholders to share
- ➤ Connecting individuals for hub-approach shared working practices
- ➤ Identifying experts through applied technology to reduce cost
- ➤ Enabling individuals to direct their own career pathway