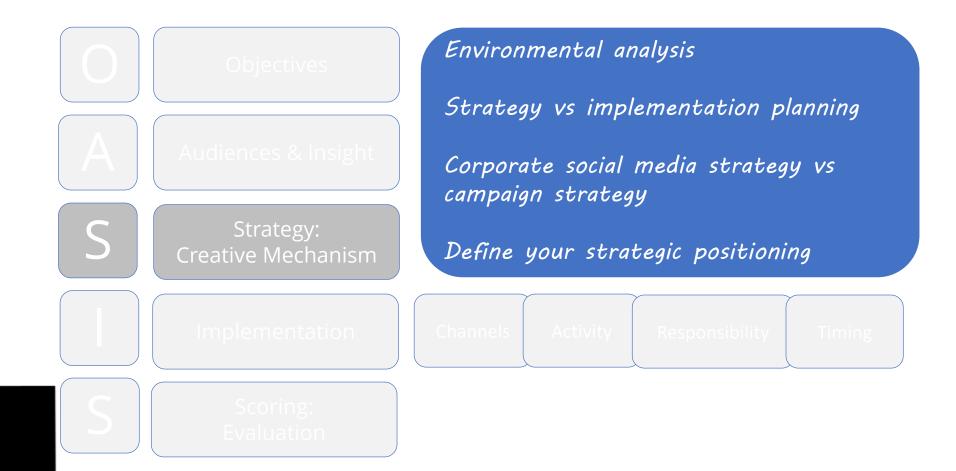

#### CAMPAIGN STRATEGY STATEMENT

- For a social media campaign this statement is key to what you are going to be doing on social media and should be directly informed by:
- your environmental analysis research
- > your experience
- > your creative ideas
- Write a short explanation of the campaign or creative mechanism.