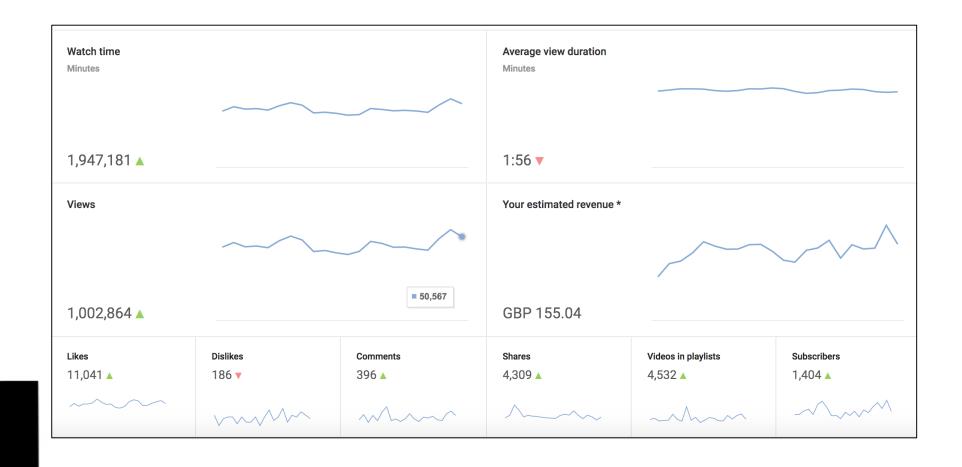

#### **USE OF YOUTUBE**

- USE
- Information and useful videos for your customers
- Teaser trailers
- Behind-the-scenes footage to give your target audience a little something extra
- To enhance SEO (Google owns YouTube)
- TIPS
- Add links to your other social networks profile to direct
- Grab viewers attention within first 15 seconds
- Feature a call-to-action by asking viewers to like or subscribe
- Use an end-frame to direct viewers where to go next