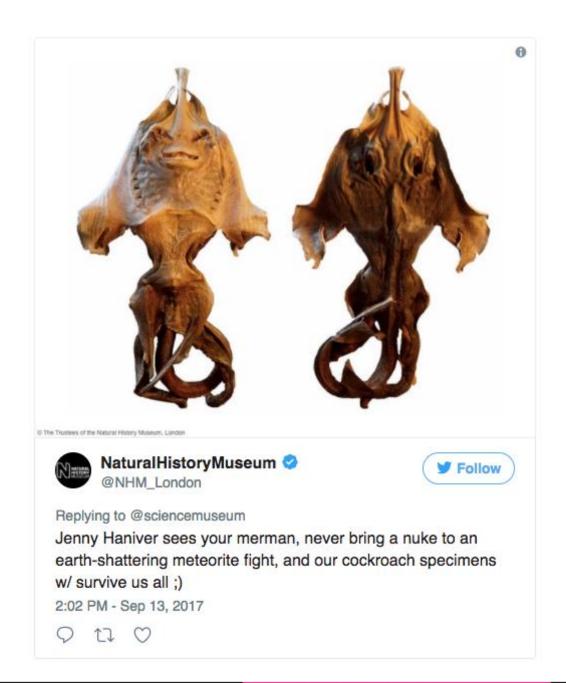

What about this merman & we do have a Polaris nuclear missile as Khalil says! pic.twitter.com/uczMFrvKlw

1:20 PM - Sep 13, 2017

Science Museum 🧇 @sciencemuseum y Follow Replying to @NHM\_London We see your cockroach and... whack it with a welly 2:09 PM - Sep 13, 2017 Q 17 0