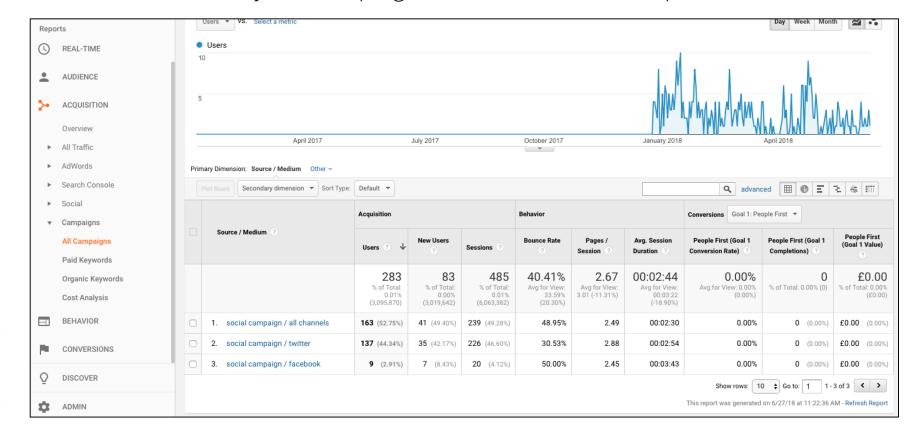

#### WHAT IS SOCIAL MEDIA GOOD AT?

marketing agencies action group. Diploma

Source: Hubspot Inbound Marketing Funnel