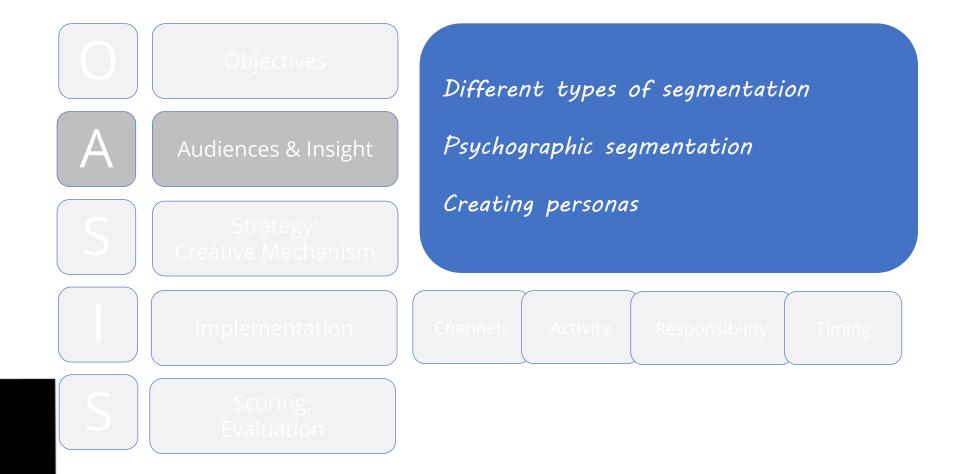

#### TRADITIONAL SEGMENTATION

- Family Lifecycle
  - Young & Single, Newly Weds, Full Nest 123, Empty Nest 12
- Age Profiling
  - Baby Boomers, Gen X, Gen Y, Gen Z
- Socio-demographic profiling
- A, B, C1, C2, D, E
- ACORN
  - A Classification of Residential Neighbourhoods
- MOSAIC
  - Experian's cross-channel consumer classification

#### SEGMENTATION FOR THE WEB

- Psychographic segmentation
- - dividing your market into segments based on different personality traits, values, attitudes, interests, and lifestyles of consumers.

#### **CREATING PERSONAS**

- We are going to make a picture of your ideal customer.
- Personas depict your *IDEAL* customer
- IDEAL because they have all of the attributes and pain points that you can solve
- They are useful to create to help refine marketing messages and craft content
- They are created from what you already know about your audiences
- We do this because you will know EXACTLY who you are talking to
- > Your social media communications will have a greater appropriate tone