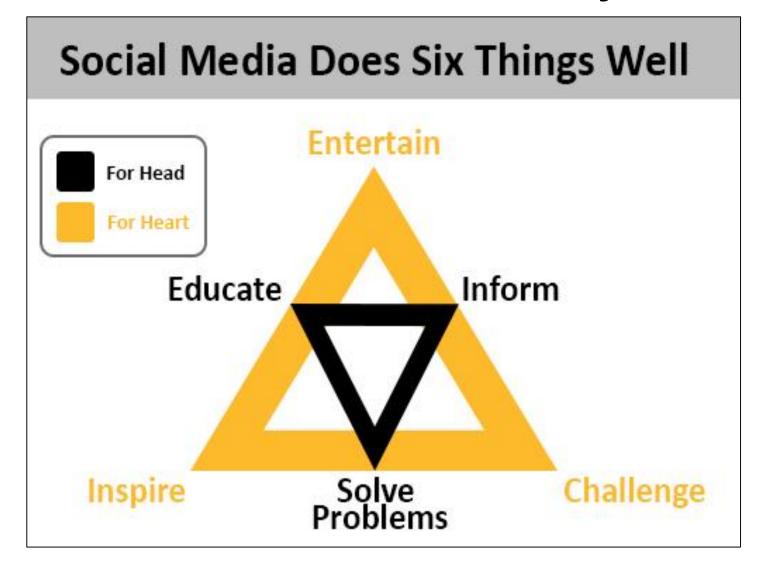

### What does social media do really well?

#### WHAT IS SOCIAL MEDIA GOOD AT?

marketing agencies action group. Diploma

Source: Hubspot Inbound Marketing Funnel