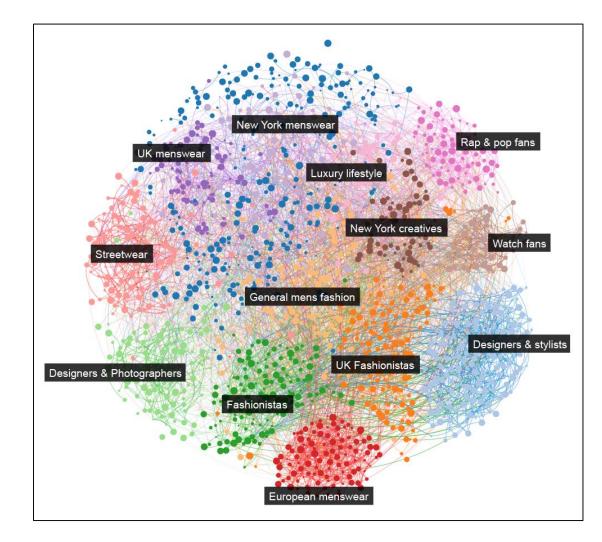

#### TRADITIONAL SEGMENTATION

- Family Lifecycle
  - Young & Single, Newly Weds, Full Nest 123, Empty Nest 12
- Age Profiling
  - Baby Boomers, Gen X, Gen Y, Gen Z
- Socio-demographic profiling
- A, B, C1, C2, D, E
- ACORN
  - A Classification of Residential Neighbourhoods
- MOSAIC
  - Experian's cross-channel consumer classification

#### SEGMENTATION FOR THE WEB

- Psychographic segmentation
- - dividing your market into segments based on different personality traits, values, attitudes, interests, and lifestyles of consumers.