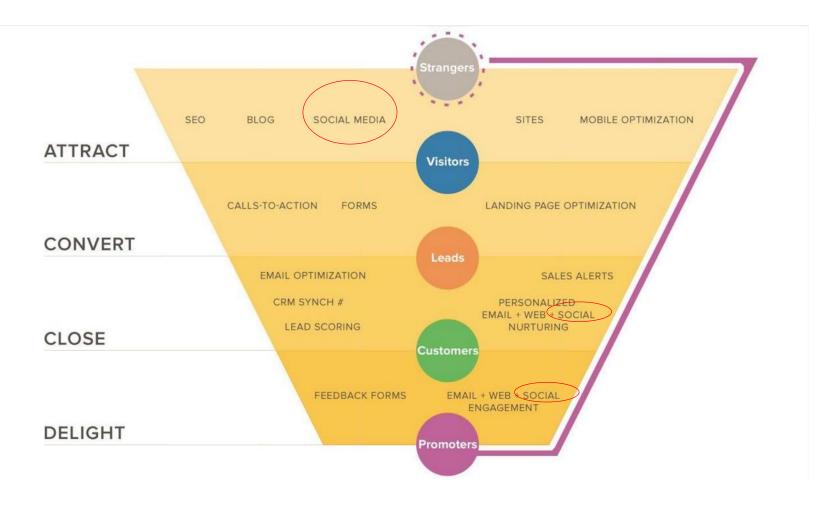

### What does social media do really well?

#### WHAT IS SOCIAL MEDIA GOOD AT?

marketing agencies action group. Diploma

Source: Hubspot Inbound Marketing Funnel