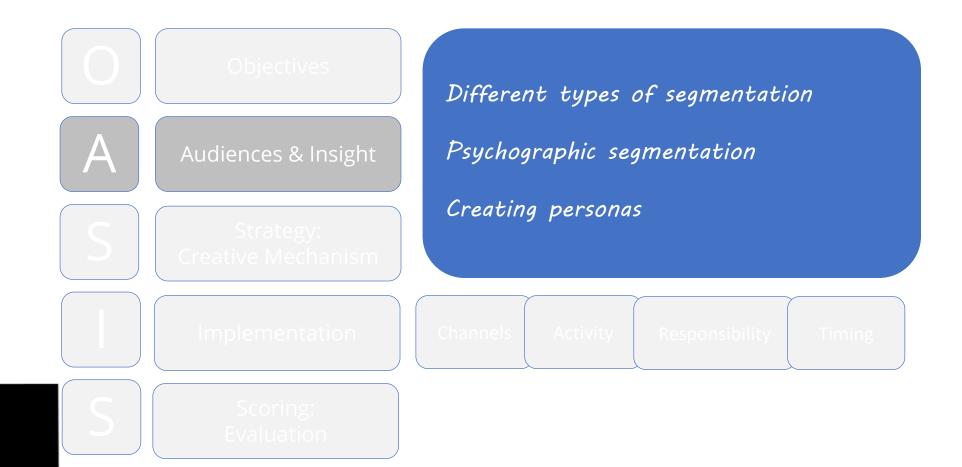

### **AUDIENCE AND INSIGHT**

#### **AUDIENCE AND INSIGHT**

#### TRADITIONAL SEGMENTATION

- Family Lifecycle
  - Young & Single, Newly Weds, Full Nest 123, Empty Nest 12
- Age Profiling
  - Baby Boomers, Gen X, Gen Y, Gen Z
- Socio-demographic profiling
- A, B, C1, C2, D, E
- ACORN
  - A Classification of Residential Neighbourhoods
- MOSAIC
  - Experian's cross-channel consumer classification

#### SEGMENTATION FOR THE WEB

- Psychographic segmentation
- - dividing your market into segments based on different personality traits, values, attitudes, interests, and lifestyles of consumers.

#### **CREATING PERSONAS**

- We are going to make a picture of your ideal customer.
- Personas depict your *IDEAL* customer
- IDEAL because they have all of the attributes and pain points that you can solve
- They are useful to create to help refine marketing messages and craft content
- They are created from what you already know about your audiences
- We do this because you will know EXACTLY who you are talking to
- > Your social media communications will have a greater appropriate tone

- IMPLEMENTATION PLAN
  - Channel
  - Activity
  - Measurement
  - Responsibility
  - Timing