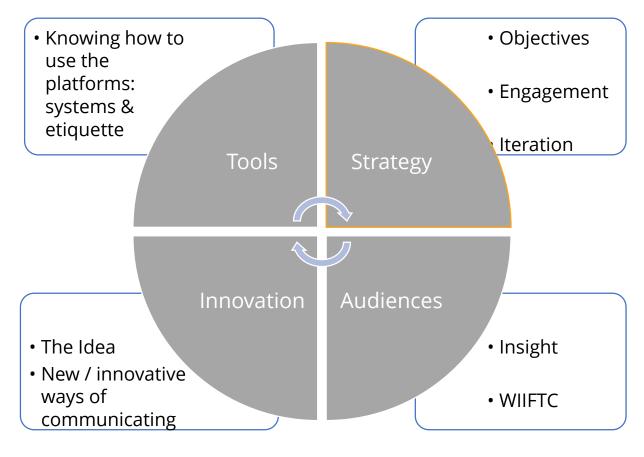

#### STRATEGY

#### STRATEGY IN OUTLINE

- STRATEGY
- Overall Business Objectives
- The Vision Aims or Goals
- Strategic Approach
- Social Media Objectives
- Audiences
- Key Messages / Campaign Strategy Statement
- Challenges and Risk